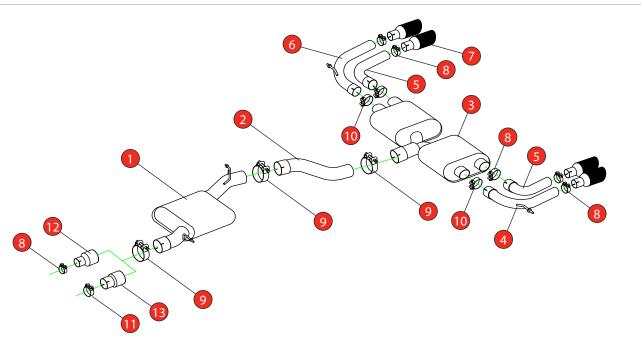

## Estimated Fitting Time: 2 Hours

| NO.    | PART NO.   | DESCRIPTION                            | QTY | DATE   |
|--------|------------|----------------------------------------|-----|--------|
| 1      | 763VW      | Resonated Centre Section               | 1   | ISSUE  |
| 2      | 765VW      | Link Pipe                              | 1   | AUTHOR |
| 3      | 766VW      | Rear Silencer                          | 1   |        |
| 4      | 835AU      | L/H Outer Trim Connecting Pipe         | 1   |        |
| 5      | 837AU      | L/H & R/H Inner Trim Connecting Pipe   | 2   |        |
| 6      | 836AU      | R/H Outer Trim Connecting Pipe         | 1   |        |
| 7      | Z023.10055 | Black Ceramic Coated Daytona Trim      | 4   |        |
| Fit Ki | t          |                                        |     |        |
| 8      | Z016.10064 | 63-68mm Clamp                          | 7   |        |
| 9      | Z016.10069 | 79-85mm Clamp                          | 3   |        |
| 10     | Z016.10070 | 66mm H/D Clamp                         | 2   |        |
| 11     | Z016.10056 | 73-79mm Clamp                          | 1   |        |
| 12     | AD103      | Adaptor (USE TO FIT TO O.E DOWNPIPE)   | 1   |        |
| 13     | AD107      | Adaptor (USE TO FIT TO Ø76mm DOWNPIPE) | 1   |        |