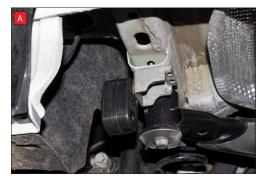

A) Both of the rear mounting points need rotating 180° when fitting the Scorpion exhaust.